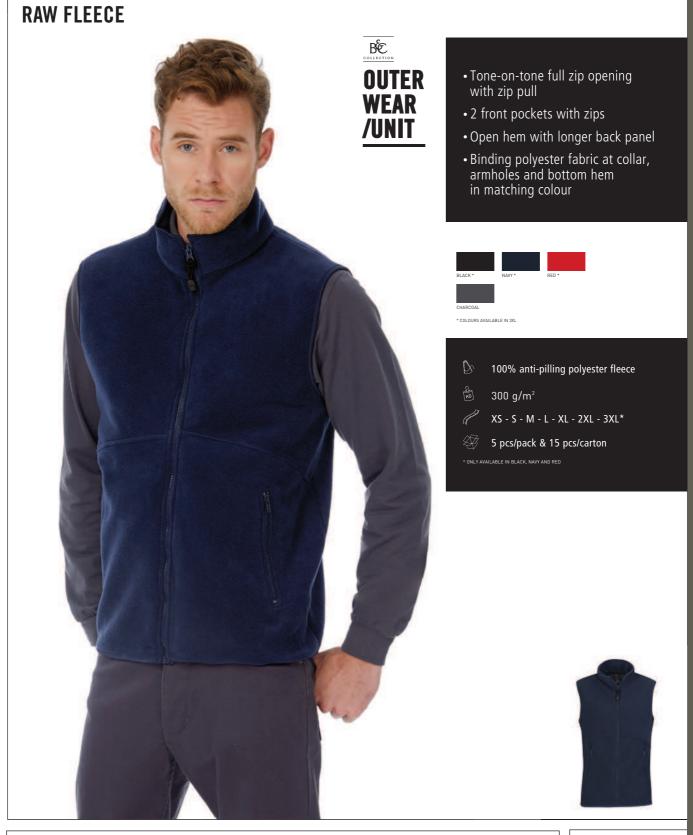

## **B&C TRAVELLER+** - FU 705







## SIZES [CM]

| B&C TRAVELLER+ FU 705 A HALF CHEST B BODY LENGTH | XS<br>50<br>66 | S<br>53<br>67,5 | M<br>56<br>69 | 59<br>70,5 | XL<br>62<br>72 | 2XL<br>65<br>73,5 | 3XL<br>68<br>75 |  |
|--------------------------------------------------|----------------|-----------------|---------------|------------|----------------|-------------------|-----------------|--|
|--------------------------------------------------|----------------|-----------------|---------------|------------|----------------|-------------------|-----------------|--|