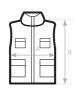

## SIZES [CM]

| B&C TRAVELLER+ FU 705 A HALF CHEST B BODY LENGTH | XS<br>50<br>66 | S<br>53<br>67,5 | M<br>56<br>69 | 59<br>70,5 | XL<br>62<br>72 | 2XL<br>65<br>73,5 | 3XL<br>68<br>75 |  |
|--------------------------------------------------|----------------|-----------------|---------------|------------|----------------|-------------------|-----------------|--|
|--------------------------------------------------|----------------|-----------------|---------------|------------|----------------|-------------------|-----------------|--|