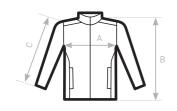

## SIZES [CM]

| B&C ID. 601 JU 160  | XS | S    | М  | L    | XL | 2XL  | 3XL |
|---------------------|----|------|----|------|----|------|-----|
| A HALF CHEST        | -  | 54   | 57 | 60   | 63 | 66   | 69  |
| B BODY LENGTH AT CB | -  | 70   | 72 | 74   | 76 | 78   | 80  |
| C SLEEVE LENGTH     | -  | 63,5 | 65 | 66,5 | 68 | 69,5 | 71  |