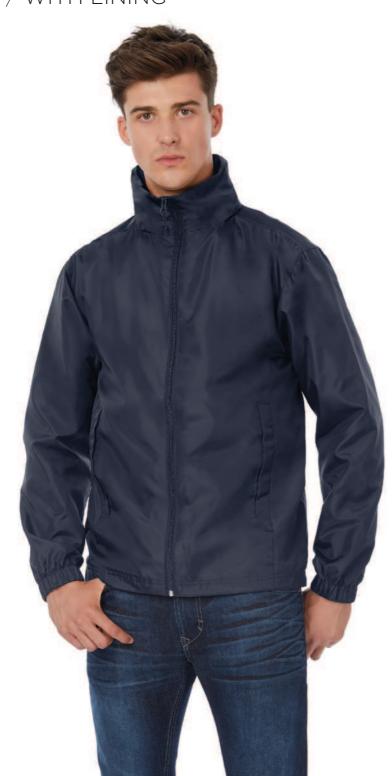

## JACKET | UNISEX

## **B&C ID.601** > JU 160

/ WITH LINING

## Modern lined windbreaker

- 100% 210T polyester taffeta with acrylic coating (AC)
- Body lining: 100% polyester tricot Sleeves lining: 100% polyester taffeta
- S M L XL 2XL 3XL
  - 5 pcs/pack & 30 pcs/carton

Windproof

ॐ Water-repellent

Thermoinsulated

- 1. Ergonomic hood concealed in collar with closing tabs
- 2. Self fabric lining inside the collar
- 3. Forward seams on shoulders for better
- 4. Front zip opening with zip pull
- 5. Adjustable bottom hem with drawcord
- 6. 2 front pockets with overlap and 1 inner wallet pocket