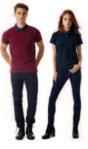

## B&C DNM FORWARD /M. - PM D30

## Ultimate look short-sleeved polo in piqué featuring a DENIM collar for a perfect DNM RAW look

- · Short-sleeved Fine Piqué polo shirt
- · DENIM collar
- · 1x1 rib knitted cuffs
- · 2-button DENIM placket
- · Light contrast topstitch at sleeves, armholes and shoulder for a DNM RAW look
- · Metallic buttons in antique brass
- · Side vent with DENIM tape and contrast topstitch
- · Necktape