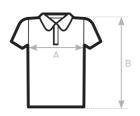

## SIZES [CM]

| B&C DNM FORWARD /M. PM D30 | XS | S  | М  | L  | XL | 2XL | 3XL |
|----------------------------|----|----|----|----|----|-----|-----|
| A HALF CHEST               | -  | 47 | 50 | 53 | 56 | 59  | -   |
| B CENTER BACK LENGTH       | -  | 67 | 69 | 71 | 73 | 75  | -   |
|                            |    |    |    |    |    |     |     |