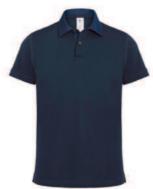

BODY: Fine Piqué | 100% pre-shrunk ring-spun combed cotton

COLLAR: Denim Twill, 100% cotton

∅ 5 pcs/pack & 25 pcs/carton

DUO CONCEPT with B&C DNM Forward