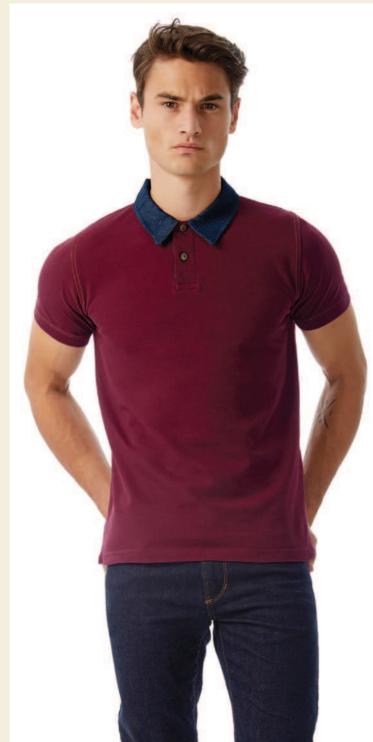

## B&C DNM FORWARD /M. - PM D30

## Ultimate look short-sleeved polo in piqué featuring a DENIM collar for a perfect DNM RAW look

- · Short-sleeved Fine Piqué polo shirt
- · DENIM collar
- · 1x1 rib knitted cuffs
- · 2-button DENIM placket
- · Light contrast topstitch at sleeves, armholes and shoulder for a DNM RAW look
- · Metallic buttons in antique brass
- · Side vent with DENIM tape and contrast topstitch
- · Necktape

BODY: Fine Piqué | 100% pre-shrunk ring-spun combed cotton

COLLAR: Denim Twill, 100% cotton

∅ 5 pcs/pack & 25 pcs/carton

DUO CONCEPT with B&C DNM Forward