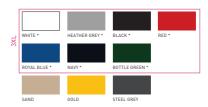

\* ONLY AVAILABLE IN WHITE, BLACK, NAVY, RED, ROYAL BLUE, BOTTLE GREEN AND HEATHER GREY

XISTS IN KIDS: B&C SET IN /KIDS