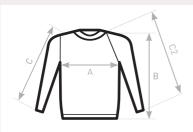

## SIZES [CM]

| B&C SET IN WU 600 | XS | S    | М    | L    | XL   | 2XL  | 3XL  |
|-------------------|----|------|------|------|------|------|------|
| A HALF CHEST      | -  | 53   | 56,5 | 60   | 63,5 | 67   | 70,5 |
| B BODY LENGTH     | -  | 66   | 68   | 70   | 72   | 74   | 76   |
| C SLEEVE LENGTH   | -  | 62,5 | 63,5 | 64,5 | 65,5 | 66,5 | 67,5 |
|                   |    |      |      |      |      |      |      |