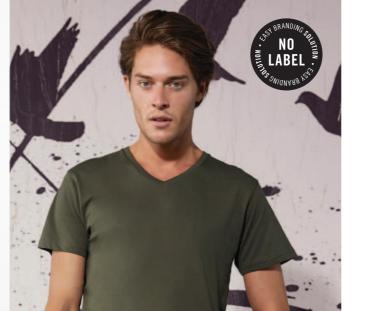

## **B&C Inspire V T /men** - TM 044

MEDIUM FIT

Your new favourite V-neck T-shirt in 100% organic combed ring-spun cotton with a perfect fit and a very soft handfeel at an affordable price.

"B&C No Label" solution for easy rebranding.

#### Cut/Fit

- Stripped back to the essentials, this short-sleeved T-shirt is clean and minimalistic for any occasion
- For long-lasting comfort, the neck seams are reinforced with soft binding
- Side seams ensure the best fit and a masculine silhouette
- Cut in an easy, medium fit, it's the kind of tee you'll dress up and down
- Thin medium deep V collar rib for modern, up to date appearance

### Printability/Decoration

- Very smooth and even surface allows bright and crisp printing results
- "B&C No Label" system for perfect rebranding
- Tested and approved for all standard printing techniques applicable on cotton