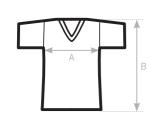

#### SIZES [CM]

| B&C INSPIRE V T/MEN TM 044    | XS | S  | М  | L  | XL | 2XL | 3XL |
|-------------------------------|----|----|----|----|----|-----|-----|
| A HALF CHEST                  | -  | 47 | 50 | 53 | 56 | 59  | 61  |
| B BODY LENGTH FROM NECK POINT | -  | 70 | 72 | 74 | 76 | 78  | 80  |
| B BODY LENGTH FROM NECK POINT | -  | 70 | 72 | 74 | 76 | 78  | 80  |