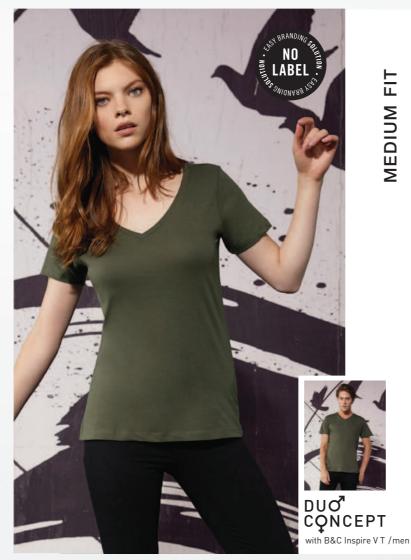

# **B&C Inspire V T /women** - TW 045

Your new favourite V-neck T-shirt in 100% organic combed ring-spun cotton with a perfect fit and a very soft handfeel at an affordable price. "B&C No Label" solution for easy rebranding.

### Cut/Fit

- Stripped back to the essentials, this short-sleeved T-shirt is clean and minimalistic for any occasion
- For long-lasting comfort, the neck seams are reinforced with soft
- Side seams ensure the best fit and a feminine silhouette
- Cut in an easy, medium fit, it's the kind of tee you'll dress up
- Thin medium deep V collar rib for modern, up to date appearance
- For long-lasting comfort, the neck seams are reinforced with soft binding

- Minimalist cut and detailing suitable for many uses and any end user requirements

## Handfeel

- The B&C Inspire V T /women T-shirt is made from combed organic soft jersey with a luxurious handfeel and long-lasting comfort
- Extrasoft and smooth handfeel thanks to the ring-spun cotton
- Combed yarn ensures a finer, smoother, stronger, more compact, more uniform and cleaner fabric
- Comfortable and snug to wear thanks to the organic thin yarn and dense fabric construction

### Printability / Decoration

- Very smooth and even surface allows bright and crisp printing results
- "B&C No Label" system for perfect rebranding
- Tested and approved for all standard printing techniques applicable