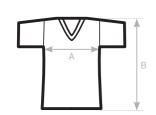

SIZES [CM]

| A HALF CHEST 42 B BODY LENGTH FROM NECK POINT 62 | 45<br>64 | 48<br>66 | 51<br>68 | 54<br>70 | 57<br>72 | - |
|--------------------------------------------------|----------|----------|----------|----------|----------|---|
|--------------------------------------------------|----------|----------|----------|----------|----------|---|