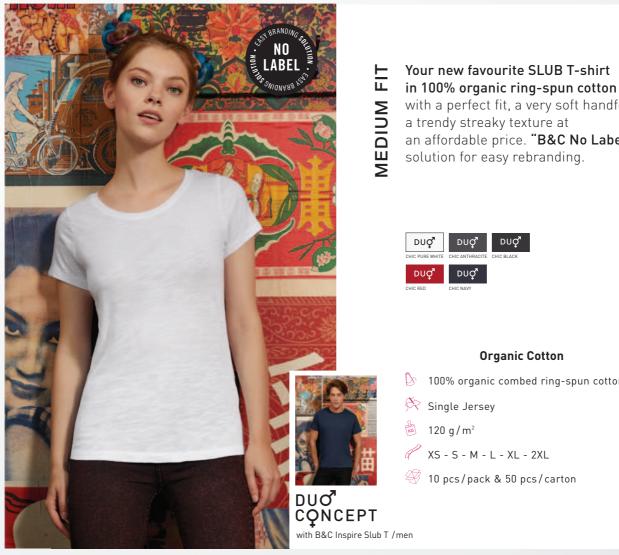

# with a perfect fit, a very soft handfeel, a trendy streaky texture at an affordable price. "B&C No Label" solution for easy rebranding.

## **Organic Cotton**

- 100% organic combed ring-spun cotton
- - 10 pcs/pack & 50 pcs/carton

#### Cut/Fit

- Stripped back to the essentials, this short-sleeved T-shirt is clean and minimalistic for any occasion
- Featuring a clean, minimalistic design, this soft slub T-shirt offers an easy and medium fit with a streaky texture
- The B&C Inspire Slub T /women T-shirt is madefrom extra-soft organic cotton jersey with an even but slubby surface
- Comfortable body length construction for a perfect retail look
- Side seams ensure the best fit and a feminine silhouette

#### Handfeel

- The B&C Inspire Slub T /women T-shirt is made from slub organic soft jersey with a luxurious handfeel and long-lasting comfort
- Combed yarn ensures finer, smoother, stronger, more compact, more uniform and cleaner fabric