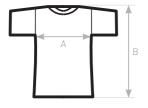

### SIZES [CM]

| B&C INSPIRE SLUB T /WOMEN     | XS | S  | М  | L  | XL | 2XL | 3XL |
|-------------------------------|----|----|----|----|----|-----|-----|
| A HALF CHEST                  | 41 | 44 | 47 | 50 | 53 | 56  | -   |
| B BODY LENGTH FROM NECK POINT | 61 | 63 | 65 | 67 | 69 | 71  |     |