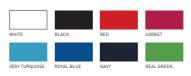

🕑 80% ring-spun combed cotton - 20% polyester

PST / Perfect Sweat Technology
Low Shrinkage / Brushed fleece inside

280 g/m<sup>2</sup>

3/4 - 5/6 - 7/8 - 9/11 - 12/14

5 pcs/pack & 20 pcs/carton

EXISTS IN UNISEX: B&C HOODED