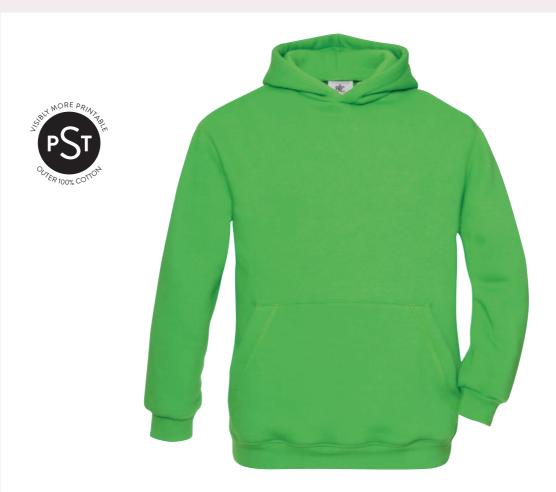

## B&C HOODED /KIDS - WK 681

## **EGULAR FIT**

- Hooded sweatshirt
- Perfect Sweat Technology: high quality fabric for perfect printability, comfort and durability
- Lined hood (without drawstring)
- Cuffs and bottom hem in 1x1 rib with elastane
- Kangaroo pocket with reinforced seams
- Shoulders and arm holes with flatlock topstitching
- Side seams

🕑 80% ring-spun combed cotton - 20% polyester

PST / Perfect Sweat Technology
Low Shrinkage / Brushed fleece inside

280 g/m<sup>2</sup>

3/4 - 5/6 - 7/8 - 9/11 - 12/14

5 pcs/pack & 20 pcs/carton

EXISTS IN UNISEX: B&C HOODED