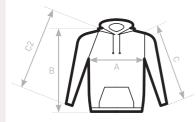

## SIZES [CM]

| B&C HOODED /KIDS WK 681 | 1/2 | 3/4 | 5/6 | 7/8 | 9/11 | 12/14 |
|-------------------------|-----|-----|-----|-----|------|-------|
| A HALF CHEST            | -   | 37  | 40  | 43  | 46   | 50    |
| B BODY LENGTH           | -   | 43  | 48  | 53  | 58   | 63    |
| C SLEEVE LENGTH         | -   | 33  | 37  | 41  | 45   | 50    |
|                         |     |     |     |     |      |       |