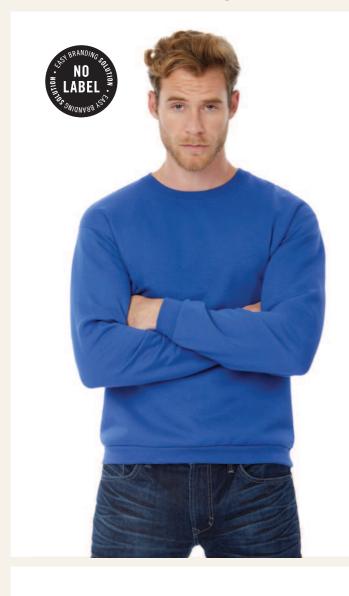

## EGULAR FIT

**Crewneck sweatshirt** with "B&C No Label" solution for easy rebranding. Versatile style designed for all types of activity.

#### **UNISEX STYLE**

designed to fit both men and women

- 50% cotton, 50% polyester
- Rrushed fleece inside
- 270 g/m<sup>2</sup>
- XS S M L XL 2XL 3XL 4XL
- 10 pcs/pack & 40 pcs/carton [4XL: 30 pcs/carton]

#### **Features**

- "B&C No Label" solution for easy rebranding
- Contemporary look designed for all types of activity

- Bottom hem, cuffs and collar with 1x1 elastane rib for a perfect fit
- Straddle stitched seams on armhole and neckline for strength and optimal wearing comfort
- Wide range of colours and sizes (XS-4XL)
- Regular fit
- Set-in sleeves
- Side seams