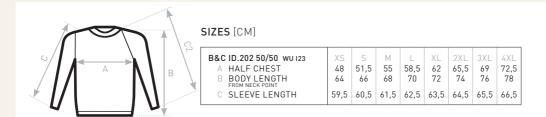

#### **UNISEX STYLE**

designed to fit both men and women

- 50% cotton, 50% polyester
- Rrushed fleece inside
- 270 g/m<sup>2</sup>
- XS S M L XL 2XL 3XL 4XL
- 10 pcs/pack & 40 pcs/carton [4XL: 30 pcs/carton]