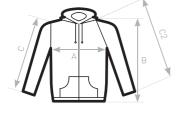

## SIZES [CM]

| B&C ID.205 50/50 WU 125<br>A HALF CHEST<br>B BODY LENGTH | XS<br>48<br>64 | S<br>51,5<br>66 | M<br>55<br>68 | L<br>58,5<br>70 | XL<br>62<br>72 | 2XL<br>65,5<br>74 | 3XL<br>- | 4XL<br>- |
|----------------------------------------------------------|----------------|-----------------|---------------|-----------------|----------------|-------------------|----------|----------|
| C SLEEVE LENGTH                                          | 04<br>59,5     |                 |               | 62,5            |                | 64,5              | -        | -        |