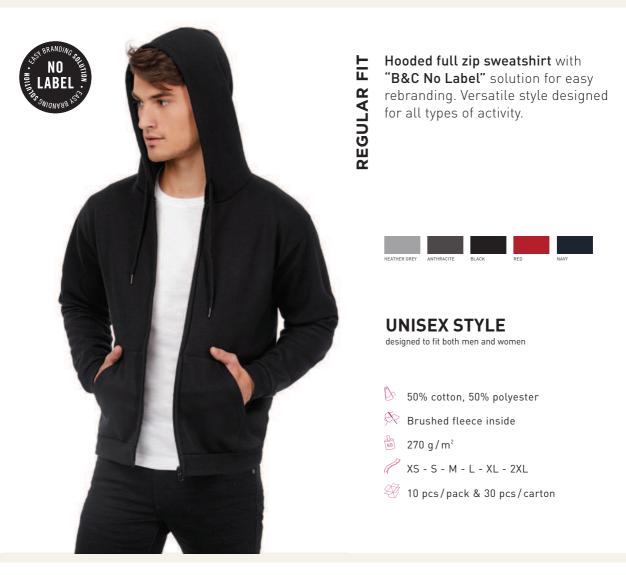

### Fabric

- This hooded full zip sweatshirt is cut from soft premium 270 gsm 50% cotton - 50% polyester fabric:
- Full bodied hand-feel
- Fleecy inside

#### Features

- "B&C No Label" solution for easy rebranding
- Contemporary look designed for all types of activity

- Bottom hem and cuffs with 1x1 elastane rib for a perfect fit
- Straddle stitched seams on armhole for strength and optimal wearing comfort
- Kangaroo pocket
- Two panels lined hood with tone-on-tone tubular drawcord
- Long lasting qualitative tone-on-tone coil zip with metal slider and puller
- Regular fit
- Set-in sleeves
- Side seam

#### Decoration

- Smooth surface fabric made to be decorated
- Kissing (covered) zip for full front decoration
- Fabric has been tested to ensure it delivers great results across a range of decoration techniques (screen print, transfer, embroidery)