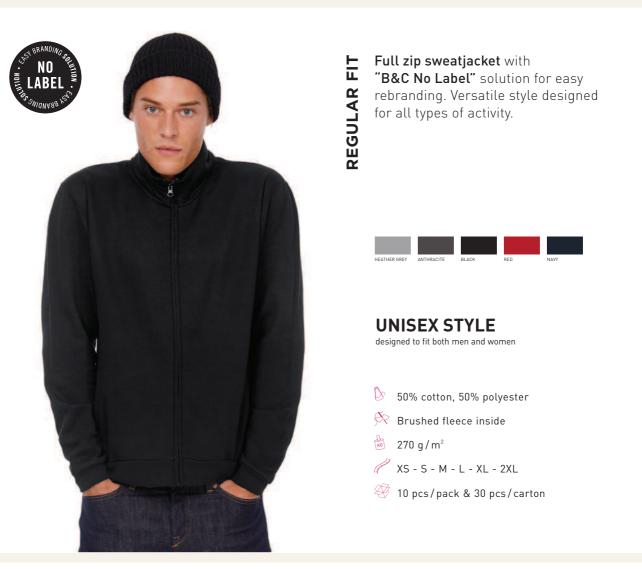

### Fabric

- This full zip sweatjacket is cut from soft premium 270 gsm 50% cotton - 50% polyester fabric:
- Full bodied hand-feel
- Fleecy inside

#### Features

- "B&C No Label" solution for easy rebranding
- Contemporary look designed for all types off activity

- Bottom hem and cuffs with 1x1 elastane rib for a perfect fit
- Straddle stitched seams on armhole for strength and optimal wearing comfort
- Welt pockets for a sophisticated look
- Self fabric collar
- Long lasting qualitative tone-on-tone coil zip with metal slider and puller
- Regular fit

## - Set-in sleeves

- Side seams

#### Decoration

- Smooth surface fabric made to be decorated
- Kissing (covered) zip for full front decoration
- Fabric has been tested to ensure it delivers great results across a range of decoration techniques (Screen print, transfer, embroidery)
- Pocketing of welt pocket is tone on tone and made of single-jersey (=less thickness) which makes it easier to decorate