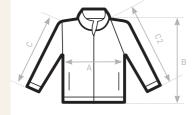

# SIZES [CM]

| A HALF CHEST 48 51   B BODY LENGTH 65 67   FROM NECK POINT C SLEEVE LENGTH 65 66 | 54<br>69<br>67 | 57<br>71<br>68 | 60<br>73<br>69 | 63<br>75<br>70 | - | - |
|----------------------------------------------------------------------------------|----------------|----------------|----------------|----------------|---|---|
|----------------------------------------------------------------------------------|----------------|----------------|----------------|----------------|---|---|