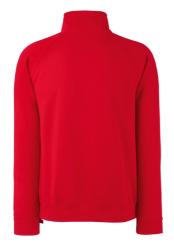

## **PREMIUM ZIP NECK SWEAT**

Mens - 62-032-0

## **MENS**

| - 1 | <br>7000 |         | 2000 |      |        |
|-----|----------|---------|------|------|--------|
| -   | /0%      | cotton, | 30%  | poly | yestei |

- Cadet collar with single jersey back neck tape
- Covered metal zip for enhanced printability
- Waist and cuff in cotton/elastane rib