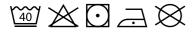

## **Care Instructions**



## **Colourways:**















## **PREMIUM ZIP NECK SWEAT**

Mens - 62-032-0

## **MENS**

| - 1 | <br>7000 |         | 2000 |      |        |
|-----|----------|---------|------|------|--------|
| -   | /0%      | cotton, | 30%  | poly | yestei |







- Cadet collar with single jersey back neck tape
- Covered metal zip for enhanced printability
- Waist and cuff in cotton/elastane rib

| Sizes | Width* | Length** |
|-------|--------|----------|
| S     | 52     | 65       |
| M     | 56     | 68       |
| L     | 60     | 71       |
| XL    | 64     | 74       |
| 2XL   | 68     | 77       |
| Tol   | 2.5    | 2.5      |

<sup>\*</sup>Measure across garment 1cm down from armholes
\*\*Measure from highest point of shoulder to bottom edge of garment