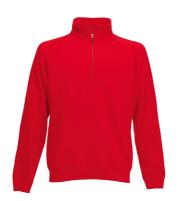

## **PREMIUM ZIP NECK SWEAT**

Mens - 62-032-0

## **MENS**

| - 1 | <br>7000 |         | 2000 |      |        |
|-----|----------|---------|------|------|--------|
| -   | /0%      | cotton, | 30%  | poly | yestei |

- Cadet collar with single jersey back neck tape
- Covered metal zip for enhanced printability
- Waist and cuff in cotton/elastane rib