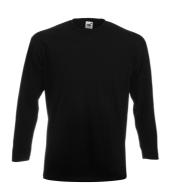

## SUPER PREMIUM LONG SLEEVE T

Mens - 61-042-0

## **MENS**

- 100% cotton
- White 190gm/m<sup>2</sup> Colour – 205gm/m<sup>2</sup>
- S 2XL
- **72** (60 size 2XL)
- $\bullet\,$  Guaranteed to perform at 60°C wash
- Crew neck with cotton/Lycra® rib
- Self-fabric shoulder to shoulder taping
- Fine knit gauge for enhanced printability