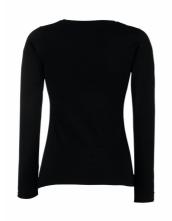

## **VALUEWEIGHT LONG SLEEVE TLADY-FIT**

Ladies - 61-404-0

## MENS LADIES KIDS

- 100% cotton \*Heather Grey 97% cotton, 3% polyester \*Dark Heather Grey 50% cotton, 50% polyester
- White 160gm/m<sup>2</sup> Colour - 165gm/m<sup>2</sup>
- XS 2XL
- **1**36
- Crew neck with cotton/Lycra® rib
- Self-fabric back neck tape
- Shaped side seams for a feminine fit
- · Fine knit gauge for enhanced printability