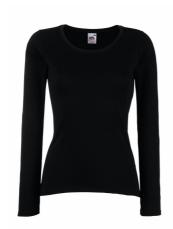

## **VALUEWEIGHT LONG SLEEVE TLADY-FIT**

Ladies - 61-404-0

## MENS LADIES KIDS

- 100% cotton \*Heather Grey 97% cotton, 3% polyester \*Dark Heather Grey 50% cotton, 50% polyester
- White 160gm/m<sup>2</sup> Colour - 165gm/m<sup>2</sup>
- XS 2XL
- **1**36
- Crew neck with cotton/Lycra® rib
- Self-fabric back neck tape
- Shaped side seams for a feminine fit
- · Fine knit gauge for enhanced printability