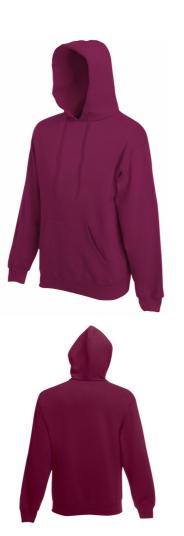

## **PREMIUM HOODED SWEAT**

Mens - 62-152-0

## MENS KIDS

- 70% cotton, 30% polyester
- H/Grey 260gm/m<sup>2</sup> Colour 280gm/m<sup>2</sup>

1 24

- Double fabric hood
- Self-coloured flat draw cord
- Single jersey back neck tape
- Front kangaroo pocket
- Waist and cuff in cotton/elastane rib