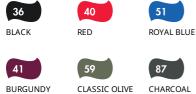

| 57     | 70.5     |
| L                                                                                                                    | 61     | 73       |
| XL                                                                                                                   | 65     | 75.5     |
| 2XL                                                                                                                  | 69     | 78       |
| Tol                                                                                                                  | 2.5    | 2.5      |
| *Measure across garment 1cm down from armholes<br>**Measure from highest point of shoulder to bottom edge of garment |        |          |

**Care Instructions** 



## **Colourways:**







HEATHER GREY

94



AZ

DEEP NAVY