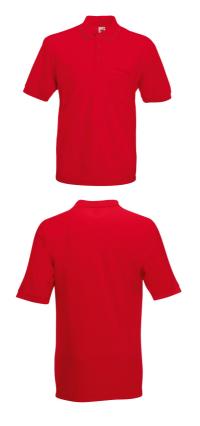

## 65/35 POCKET POLO

Mens - 63-308-0

## **MENS**

| 5~~~~ | _    |      |     |      |         |     |        |
|-------|------|------|-----|------|---------|-----|--------|
| } {   | Easv | care | 65% | rlog | vester. | 35% | cotton |
|       |      |      |     |      |         |     |        |

- Self-fabric breast pocket
- Guaranteed to perform at 60°C wash
- Three-button placket with self-coloured buttons

| Sizes | Width* | Length** |
|-------|--------|----------|
| S     | 48     | 70       |
| M     | 52     | 72       |
| L     | 56     | 74       |
| XL    | 60     | 76       |
| 2XL   | 64     | 78       |
| 3XL   | 68     | 80       |
| Tol   | 2      | 2        |